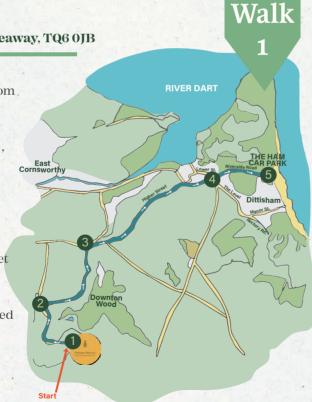

Dittisham Hideaway to The Ham

Car Park walking route

0.6 mile

DIFFICULTY: Easy

START: Dittisham Hideaway, TQ6 0JB

## **DIRECTIONS:**

1. Start - Follow the path from Dittisham Hideaway.

Follow the road round to the right. Downton Wood, will be on the right

3. At the Junction bear turn left onto Higher Street.

4. Carry on walking onto Riverside Road at the junction with Lower Street and the The Level.

5. At the end of Riverside Road you will have reached The Ham Car Park

To return retrace your steps back to Dittisham Hideaway.